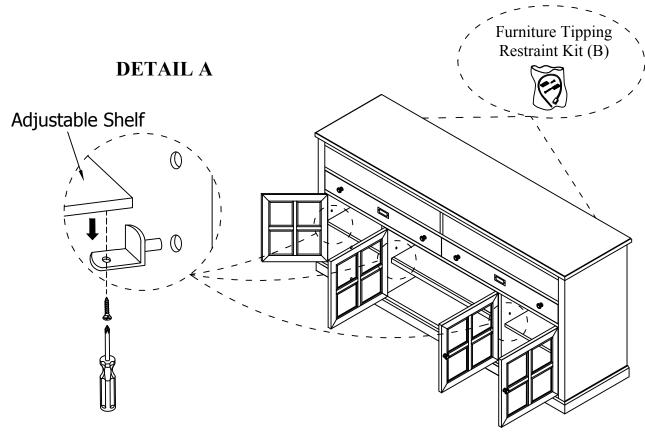

Page 1 of 1

#22541 68-IN TV CONSOLE

For product and personal safety, Furniture Tipping Restraint kits have been included with this unit which can help to minimize the risk of the unit accidentally tipping forward, if used and properly installed per the manufacturer's instructions.

- \* Phillips head screw driver is not provided
- 1. The Adjustable Shelves located behind the doors were secured for shipping. They can be moved to a different position by removing the attaching screws located underneath each shelf with your Phillips Screw driver, as shown in **DETAIL A**.
- 2. Adjustable levelers are installed in the bottom of the unit and can be adjusted to compensate for uneven flooring if needed.